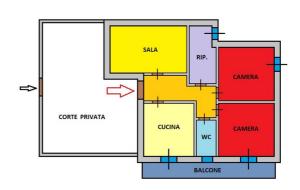

## Independent house La Primula

Inside the historical center of the medieval town of Todi, independent house of 280 square meters. with an exclusive external court composed of two apartments each one with independent entrance, tavern, large storehouse and garage. The property is on three levels and it is set up for primary residence, thanks also to the proximity to all services and arranged as follows:

- Ground Floor: Apartment with an exclusive court composed of an entrance to the living room with fireplace, kitchen, hallway, two double bedrooms, bathroom and closet. With a further independent access we find a large basement room with pantry.
- First Floor: Apartment with an exclusive court composed of an entrance, kitchen with fireplace, living room, two double bedrooms, hallway, bathroom and closet.
- Basement Floor: Large storage room used as a cellar and garage. Everything is in a habitable situation and can be an excellent solution for those who are looking for two real estate units within the same building.