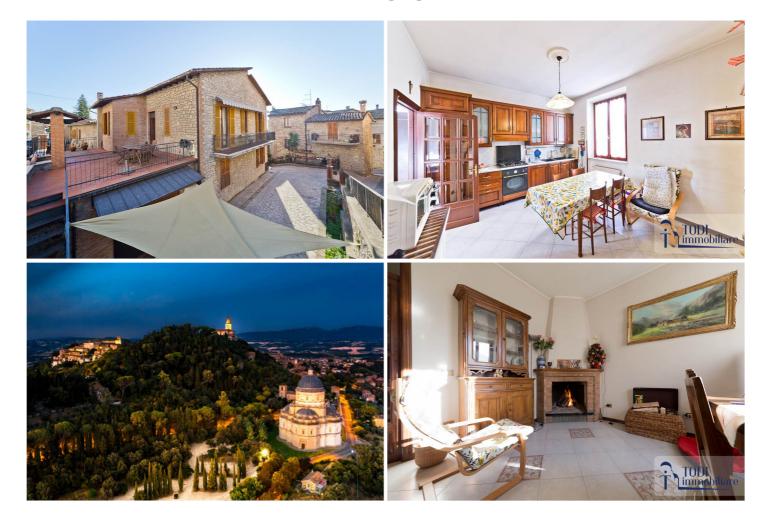

## Independent house La Primula

Inside the historical center of the medieval town of Todi, independent house of 280 square meters. with an exclusive external court composed of two apartments each one with independent entrance, tavern, large storehouse and garage. The property is on three levels and it is set up for primary residence, thanks also to the proximity to all services and arranged as follows:

- Ground Floor: Apartment with an exclusive court composed of an entrance to the living room with fireplace, kitchen, hallway, two double bedrooms, bathroom and closet. With a further independent access we find a large basement room with pantry.
- First Floor: Apartment with an exclusive court composed of an entrance, kitchen with fireplace, living room, two double bedrooms, hallway, bathroom and closet.
- Basement Floor: Large storage room used as a cellar and garage. Everything is in a habitable situation and can be an excellent solution for those who are looking for two real estate units within the same building.