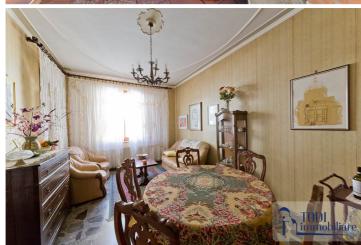

## Independent house La Primula

Inside the historical center of the medieval town of Todi, independent house of 280 square meters. with an exclusive external court composed of two apartments each one with independent entrance, tavern, large storehouse and garage. The property is on three levels and it is set up for primary residence, thanks also to the proximity to all services and arranged as follows:

- Ground Floor: Apartment with an exclusive court composed of an entrance to the living room with fireplace, kitchen, hallway, two double bedrooms, bathroom and closet. With a further independent access we find a large basement room with pantry.
- First Floor: Apartment with an exclusive court composed of an entrance, kitchen with fireplace, living room, two double bedrooms, hallway, bathroom and closet.
- Basement Floor: Large storage room used as a cellar and garage. Everything is in a habitable situation and can be an excellent solution for those who are looking for two real estate units within the same building.