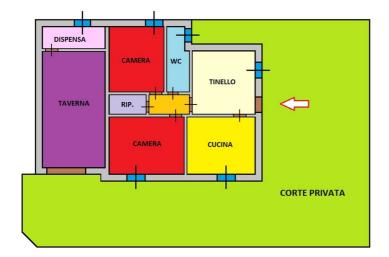

## Independent house La Primula

Inside the historical center of the medieval town of Todi, independent house of 280 square meters. with an exclusive external court composed of two apartments each one with independent entrance, tavern, large storehouse and garage. The property is on three levels and it is set up for primary residence, thanks also to the proximity to all services and arranged as follows:

- Ground Floor: Apartment with an exclusive court composed of an entrance to the living room with fireplace, kitchen, hallway, two double bedrooms, bathroom and closet. With a further independent access we find a large basement room with pantry.
- First Floor: Apartment with an exclusive court composed of an entrance, kitchen with fireplace, living room, two double bedrooms, hallway, bathroom and closet.
- Basement Floor: Large storage room used as a cellar and garage. Everything is in a habitable situation and can be an excellent solution for those who are looking for two real estate units within the same building.