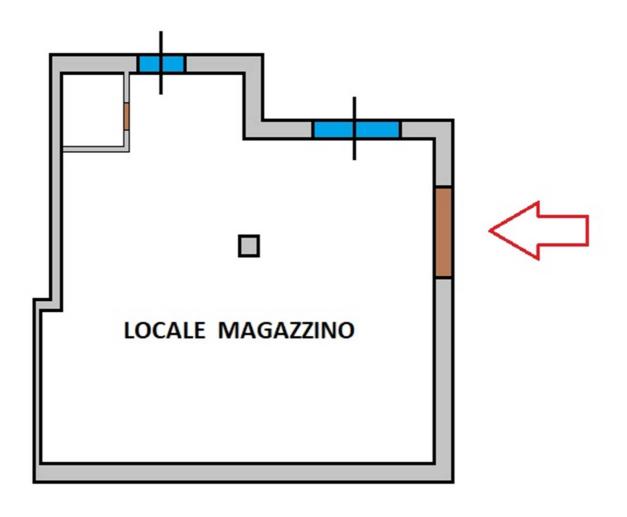

- Ground Floor: Apartment with an exclusive court composed of an entrance to the living room with fireplace, kitchen, hallway, two double bedrooms, bathroom and closet. With a further independent access we find a large basement room with pantry.
- First Floor: Apartment with an exclusive court composed of an entrance, kitchen with fireplace, living room, two double bedrooms, hallway, bathroom and closet.
- Basement Floor: Large storage room used as a cellar and garage. Everything is in a habitable situation and can be an excellent solution for those who are looking for two real estate units within the same building.