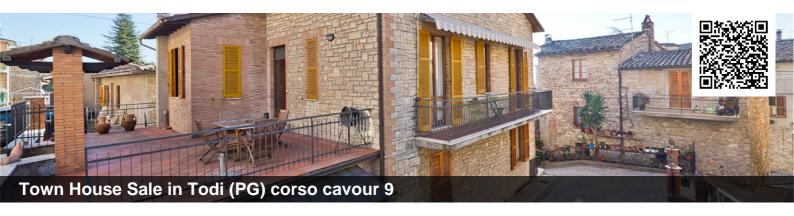

## Independent house La Primula

Inside the historical center of the medieval town of Todi, independent house of 280 square meters. with an exclusive external court composed of two apartments each one with independent entrance, tavern, large storehouse and garage. The property is on three levels and it is set up for primary residence, thanks also to the proximity to all services and arranged as follows:

- Ground Floor: Apartment with an exclusive court composed of an entrance to the living room with fireplace, kitchen, hallway, two double bedrooms, bathroom and closet. With a further independent access we find a large basement room with pantry.
- First Floor: Apartment with an exclusive court composed of an entrance, kitchen with fireplace, living room, two double bedrooms, hallway, bathroom and closet.
- Basement Floor: Large storage room used as a cellar and garage. Everything is in a habitable situation and can be an excellent solution for those who are looking for two real estate units within the same building.