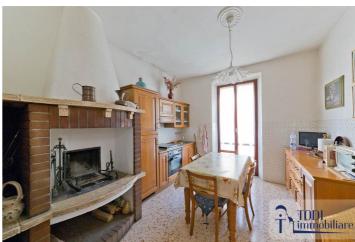

- Ground Floor: Apartment with an exclusive court composed of an entrance to the living room with fireplace, kitchen, hallway, two double bedrooms, bathroom and closet. With a further independent access we find a large basement room with pantry.
- First Floor: Apartment with an exclusive court composed of an entrance, kitchen with fireplace, living room, two double bedrooms, hallway, bathroom and closet.
- Basement Floor: Large storage room used as a cellar and garage. Everything is in a habitable situation and can be an excellent solution for those who are looking for two real estate units within the same building.